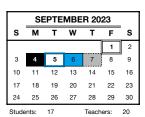

# SEPTEMBER 2023

September 1 : Teacher and Outreach Set-Up (One-Session Day)

September 4: School Closed - Labor Day September 5: Faculty Convocation (Full Day) September 6: All Staff Orientation Day

September 7: First day for Students - one session / afternoon Prof. Dev.